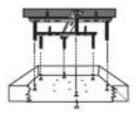

## **ASSEMBLY INSTRUCTIONS**

Professional installation is recommended

 Securely install supplied bracket on a flat supported ceiling

- Connect electrical wires to junction box
- Secure canopy (plate) by locking supplied bolts with threaded screws under the canopy
- Release wires under the canopy and add light bulbs