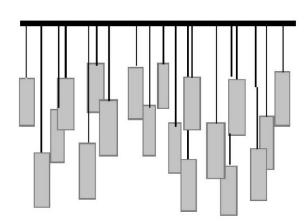

## **GLASS ART LIGHTING - BD14**

This modern design holds 14 Handmade Art Glass Rectangular shape using 1 light per pendant. This Customizable chandelier is made to Order from the finest quality finish & craftsmanship.

17 Handmade stained Art crystal Glass pendants Custom Twisted wires (Thin) Custom G4 Lamp Holders

Canopy Finish: Nickel, White or Brown Canopy size: L40" W14" H2"

Every pendant is easily adjustable onsite Default Staggering is from H48" - H60" 2 Wide sided Glass Pendants L10" / W3" 2 Narrow sided Glass Pendants L10" / W2"