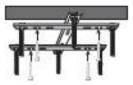

## **ASSEMBLY INSTRUCTIONS**

Professional installation is recommended

 Securely install supplied bracket on a flat supported ceiling

- Connect electrical wires to junction box
- Secure canopy (plate) by locking supplied bolts with threaded screws under the canopy
- Release wires under the canopy and add light bulbs