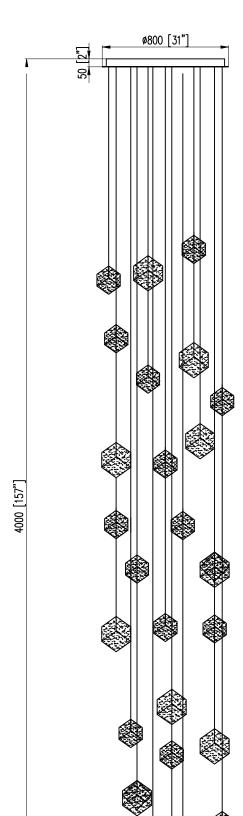

## Cubes Collection - C27

This modern design holds 27 Cast glass Square pendants with an aluminum Cover Over 2 sides only. This Customizable chandelier comes with 2 different cube sizes staggered. Made toOrder from the finest quality finish &craftsmanship.

27 Cast Glass Square pendants Custom wires (Thin) Custom G9 Lamp Holders

Canopy Finish: Nickel, White, Black, Lite Brass

Cubes Finish: Nickel, Black, Lite Brass

Canopy size: D32" \*H2"

Every pendant is easily adjustable onsite

Default Staggering: H60" - H132" Glass Size: 5" square / 4" square

5 watt (G9) Led bulbs. LED Fixtures are compatible with Dimmers

Some assembly required; Individual Glass Globe must be inserted in Lamp Holders.