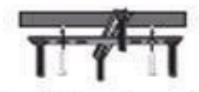

## **ASSEMBLY INSTRUCTIONS**

Professional installation is recommended

 Securely install supplied bracket on a flat supported ceiling

- Connect electrical wires to junction box
- Secure canopy (plate) by locking supplied bolts with threaded screws under the canopy
- Release wires under the canopy and add light bulbs

• Use screws supplied on the metal bulb holders to hang glass.

DO NOT OVER TIGHTEN GLASS THIS MAY RESULT IN CRACKED GLASS