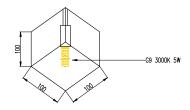

• Use screws supplied on the metal bulb holders to hang glass.

DO NOT OVER TIGHTEN GLASS THIS MAY RESULT IN CRACKED GLASS

Default Staggering: H60" - H132" Glass Size: 5" square / 4" square

5 watt (G9) Led bulbs. LED Fixtures are compatible with Dimmers

Some assembly required; Individual Glass Globe must be inserted in Lamp Holders.