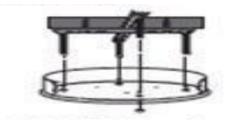

## **ASSEMBLY INSTRUCTIONS**

Professional installation is recommended

 Securely install supplied bracket on a flat supported ceiling

- Connect electrical wires to junction box
- Secure canopy (plate) by locking supplied bolts with threaded screws under the canopy
- Release wires under the canopy and add light bulbs

• Use screws supplied on the metal bulb holders to hang glass.

DO NOT OVER TIGHTEN GLASS THIS MAY RESULT IN CRACKED GLASS