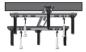

## STEPS TO INSTALL

Professional installation is recommended

 Install bracket to ceiling, make sure it is installed properly to a beam in order to support the weight.

2.Connect electrical wires. Secure canopy by closing the bolts with screws on the bracket.