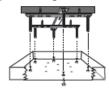

## STEPS TO INSTALL

Professional installation is recommended

 Install bracket to ceiling, make sure it is installed properly to a beam in order to support the weight.

2.Connect electrical wires. Secure canopy by closing the bolts with screws on the bracket.

3.Cut all the tie raps from the wires to release.

4. Remove bottom cap from bulb-holder.

5.Insert bulbs and the crystal globes.