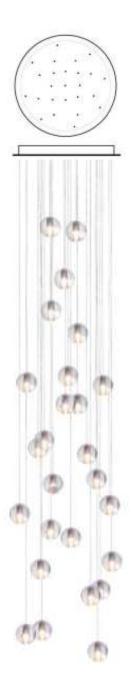

## **GLOBE LIGHTING - CBPL26**

This modern Globe light made from Crystal glass design holds 26 full cast crystal glass staggered from a ceiling canopy. Each crystal Globe pendant holds 1 light inside.

Description:

Crystal Globes D3.5" Standard Adjustable strands Custom G4 Lamp Holders 26 \* 1.5 watt (G4) Led bulbs.

Canopy:

**Brushed Nickel finish or White** 

Dimensions: D24" H1.5" Wire: H48" - H144"

Hang weight: 110lbs