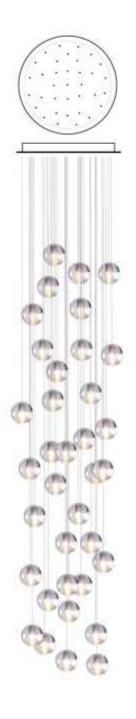

## **GLOBE LIGHTING - CBPL36**

This modern Globe light made from Crystal glass design holds 36 full cast crystal glass staggered from a ceiling canopy. Each crystal Globe pendant holds 1 light inside.

Description:

Crystal Globes D3.5" Standard Adjustable strands Custom G4 Lamp Holders 36 \* 1.5 watt (G4) Led bulbs.

Canopy:

**Brushed Nickel finish or White** 

Dimensions: D30" H1.5" Wire: H60" - H156"

Hang weight: 159lbs