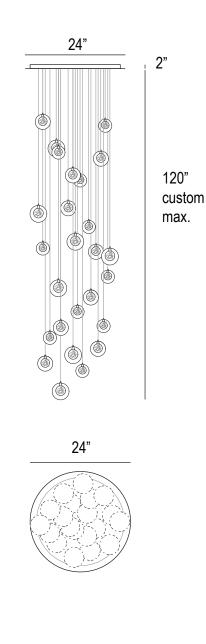

## GLOBO -HANDBLOWN GLASS PENDANTS - GCB26

CANOPY: Brushed Nickel finish.

HANGING WEIGHT: 65lbs.

MATERIAL DESCRIPTION: Braided Metal Coaxial Cable (Thin). 26 HandBlown Double Fiber Glass Globes. Globe sizes: 7\*D6.5", 9\*D5", 10\*D4". Standard Adjustable strands. Custom G4 Lamp Holders.

DIMENSIONS: D24" Maximum H120".

POWER SOURCE: 12V Power supply included in canopy. 26 \* 10 watt bulbs (G4) Included. Max recommended Bulbs 20W/each.

Some assembly required. Hard-wire; professional installation recommended. cUL-Listed.