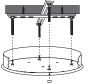

Professional installation is recommended

1.Install bracket to ceiling, make sure it is installed properly to a beam in order to support the weight.

2.Connect electrical wires. Secure canopy by closing the bolts with screws on the bracket.

3.Cut all the tie raps from the wires to release.

4.Remove bottom cap from bulb-holder.

5.Insert bulbs and the crystal globes.