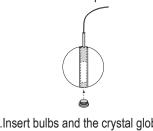

3.Cut all the tie raps from the wires to release.

4.Remove bottom cap from bulb-holder.

5.Insert bulbs and the crystal globes.