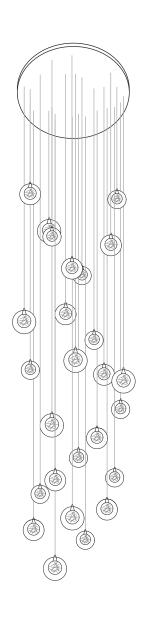

## GLOBO -HANDBLOWN GLASS PENDANTS - GCB26

CANOPY: Brushed Nickel finish.

HANGING WEIGHT: 65lbs.

MATERIAL DESCRIPTION: Braided Metal Coaxial Cable (Thin). 26 HandBlown Double Fiber Glass Globes. Globe sizes: 7\*D6.5", 9\*D5", 10\*D4". Standard Adjustable strands. Custom G4 Lamp Holders.

DIMENSIONS: D24" Maximum H120".

POWER SOURCE: 12V Power supply included in canopy. 26 \* 10 watt bulbs (G4) Included. Max recommended Bulbs 20W/each.

Some assembly required. Hard-wire; professional installation recommended. cUL-Listed.