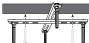

Professional installation is recommended

1.Install bracket to ceiling, make sure it is installed properly to a beam in order to support the weight.

2.Connect electrical wires. Secure canopy by closing the bolts with screws on the bracket.