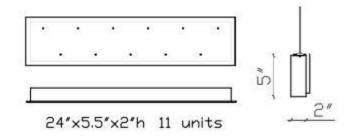

11 Handmade stained Art crystal Glass pendants Custom Twisted wires (Thin) Custom G4 Lamp Holders

Canopy Finish: Nickel, White or Brown Canopy size: L32" W12" H2"

Every pendant is easily adjustable onsite Default Staggering is from H48" - H60" 2 Wide sided Glass Pendants L5" / W2" 2 Narrow sided Glass Pendants L5" / W1"