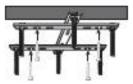

## **ASSEMBLY INSTRUCTIONS**

Professional installation is recommended

 Securely install supplied bracket on a flat supported ceiling

- Connect electrical wires to junction box
- Secure canopy (plate) by locking supplied bolts with threaded screws under the canopy
- Release wires under the canopy and add light bulbs