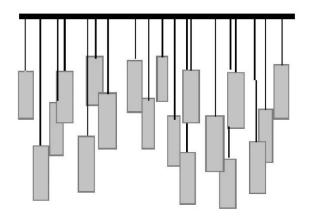

## **GLASS ART LIGHTING - D11**

This modern design holds 17 Handmade Art Glass Rectangular shape using 1 light per pendant. This Customizable chandelier is made to Order from the finest quality finish & craftsmanship.

11 Handmade stained Art crystal Glass pendants Custom Twisted wires (Thin) Custom G4 Lamp Holders

Canopy Finish: Nickel, White or Brown Canopy size: L32" W12" H2"

Every pendant is easily adjustable onsite Default Staggering is from H48" - H60" 2 Wide sided Glass Pendants L5" / W2" 2 Narrow sided Glass Pendants L5" / W1"