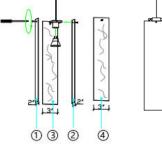

Every pendant is easily adjustable on site Staggering is from H48"- H144" 2 Wide sided Glass Pendants L16" / W3" 2 Narrow sided Glass Pendants L16"/ W2"

5 watt (MR16) Led bulbs LED Fixtures are compatible with Dimmers Recommended Dimmer switch: Lutron Diva DVWCL-153PH