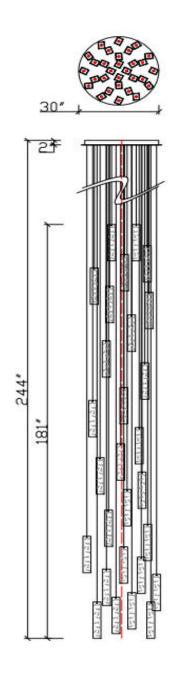

## GLASS ART LIGHTING - D14L

This modern design holds 14 - 30 Handmade Art Glass Rectangular shape using 1 light per pendant. This Customizable chandelier is made to Order from the finest quality finish & craftsmanship.

14 - 30 Handmade stained Art Glass pendants Custom wires Custom G4 Lamp Holders

Canopy Finish: Nickel, White or Black Size options: D30" x H2" round 30" x 30" Square L40" x W20" Rectangular L48" x W20" Rectangular

Every pendant is easily adjustable on site Staggering is from H48"- H144" 2 Wide sided Glass Pendants L16" / W3" 2 Narrow sided Glass Pendants L16"/ W2"

5 watt (MR16) Led bulbs LED Fixtures are compatible with Dimmers Recommended Dimmer switch: Lutron Diva DVWCL-153PH