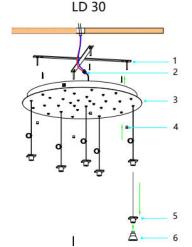

## **ASSEMBLY INSTRUCTIONS**

Professional installation is recommended

Securely install supplied bracket on a flat supported ceiling

- Connect electrical wires to junction box
- Secure canopy (plate) by locking supplied bolts with threaded screws under the canopy
- Release wires under the canopy and add light bulbs

• Use screws supplied on the metal bulb holders to hang glass. Each pendant uses 4 glass 2 wide and 2 thin.

DO NOT OVER TIGHTEN GLASS THIS MAY RESULT IN CRACKED GLASS