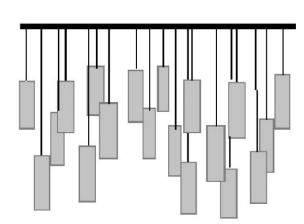

## **GLASS ART LIGHTING - D17**

This modern design holds 17 Handmade Art Glass Rectangular shape using 1 light per pendant. This Customizable chandelier is made to Order from the finest quality finish & craftsmanship.

17 Handmade stained Art crystal Glass pendants Custom Twisted wires (Thin) Custom G4 Lamp Holders

Canopy Finish: Nickel, White or Brown Canopy size: L32" W12" H2"

Every pendant is easily adjustable onsite Default Staggering is from H48" - H60" 2 Wide sided Glass Pendants L5" / W2" 2 Narrow sided Glass Pendants L5" / W1"