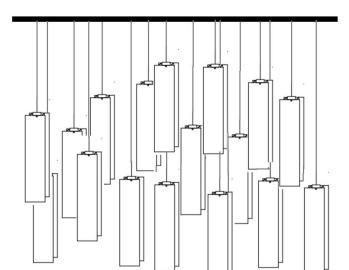

## **GLASS ART LIGHTING - D46**

This modern design holds 17 Handmade Art Glass Rectangular shape using 1 light per pendant. This Customizable chandelier is made to Order from the finest quality finish & craftsmanship.

46 Handmade stained Art crystal Glass pendants Custom Twisted wires (Thin) Custom G4 Lamp Holders

Canopy Finish: Nickel, White or Brown Canopy size: L36" W12" H2"

Every pendant is easily adjustable onsite Default Staggering is from H48" - H60" 2 Wide sided Glass Pendants L5" / W2" 2 Narrow sided Glass Pendants L5" / W1"