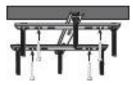

## **ASSEMBLY INSTRUCTIONS**

Professional installation is recommended

 Securely install supplied bracket on a flat supported ceiling

- Connect electrical wires to junction box
- Secure canopy (plate) by locking supplied bolts with threaded screws under the canopy
- Release wires under the canopy and add light bulbs

 Use screws supplied on the metal bulb holders to hang glass. Each pendant uses 4 glass 2 wide and 2 thin.

DO NOT OVER TIGHTEN GLASS THIS MAY RESULT IN CRACKED GLASS