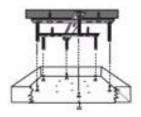

## **ASSEMBLY INSTRUCTIONS**

Professional installation is recommended

 Securely install supplied bracket on a flat supported ceiling

- Connect electrical wires to junction box
- Secure canopy (plate) by locking supplied bolts with threaded screws under the canopy
- Release wires under the canopy and add light bulbs

 Use screws supplied on the metal bulb holders to hang glass. Each pendant uses 4 glass 2 wide and 2 thin.

DO NOT OVER TIGHTEN GLASS THIS MAY RESULT IN CRACKED GLASS